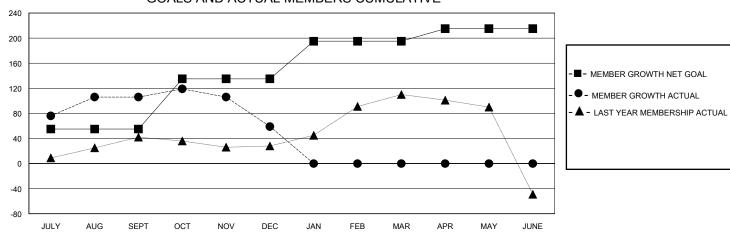

## District 322C4

GMT: LOCATION INDIA GMT CA

| Clubs         |               |             |               | Members               |                       |                         |                                                    |  |
|---------------|---------------|-------------|---------------|-----------------------|-----------------------|-------------------------|----------------------------------------------------|--|
|               | RESULTS FOR   | R 2023-2024 |               | RESULTS FOR 2023-2024 |                       |                         |                                                    |  |
| QUARTER       | NEW CLUB GOAL | NEW CLUBS   | DROPPED CLUBS | QUARTER MEMB          | ER GROWTH NET<br>GOAL | MEMBER GROWTH<br>ACTUAL | DROPPED<br>MEMBERS ACTUAL<br>(including transfers) |  |
| JULY/AUG/SEPT | 2             | 1           | 0             | JULY/AUG/SEPT         | 55                    | 171                     | 38                                                 |  |
| OCT/NOV/DEC   | 0             | 1           | 1             | OCT/NOV/DEC           | 80                    | 64                      | 109                                                |  |
| JAN/FEB/MAR   | 3             | 0           | 0             | JAN/FEB/MAR           | 60                    | 0                       | 0                                                  |  |
| APR/MAY/JUNE  | 0             | 0           | 0             | APR/MAY/JUNE          | 20                    | 0                       | 0                                                  |  |

## GOALS AND ACTUAL MEMBERS CUMULATIVE

| DROPPED CLUBS: 1           |     | 23 CLUBS OF 48 ADDED 1 OR MORE<br>NEW MEMBERS | GENDER DISTRIBUTION        |                |     |
|----------------------------|-----|-----------------------------------------------|----------------------------|----------------|-----|
|                            |     |                                               | MALE                       | 1,002 (65.15%) |     |
|                            |     |                                               | FEMALE                     | 536 (34.85%)   |     |
| DROPPED MEMBERS            |     |                                               |                            |                |     |
| DECEASED                   | 3   | CLICK HERE FOR CUMULATIVE                     | TOTAL FAMILY UNIT MEMBERS  |                | 911 |
| CLUB CANCELLED 2 OTHER 142 |     | MEMBERSHIP DATA                               | FAMILY MEMBERS PAYING HALF |                | 550 |
|                            |     |                                               |                            |                | 558 |
| TOTAL                      | 147 |                                               |                            |                |     |