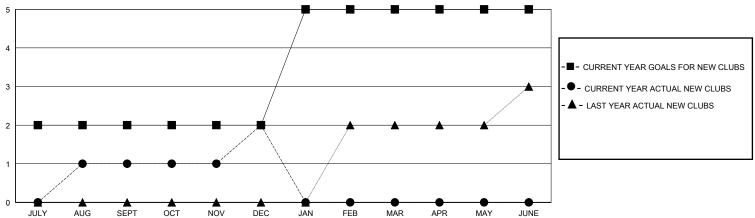

## District 322C4

GMT: LOCATION INDIA GMT CA

| Clubs         |               |             |               | Members               |                       |                         |                                                    |  |
|---------------|---------------|-------------|---------------|-----------------------|-----------------------|-------------------------|----------------------------------------------------|--|
|               | RESULTS FOR   | R 2023-2024 |               | RESULTS FOR 2023-2024 |                       |                         |                                                    |  |
| QUARTER       | NEW CLUB GOAL | NEW CLUBS   | DROPPED CLUBS | QUARTER MEMB          | ER GROWTH NET<br>GOAL | MEMBER GROWTH<br>ACTUAL | DROPPED<br>MEMBERS ACTUAL<br>(including transfers) |  |
| JULY/AUG/SEPT | 2             | 1           | 0             | JULY/AUG/SEPT         | 55                    | 171                     | 38                                                 |  |
| OCT/NOV/DEC   | 0             | 1           | 1             | OCT/NOV/DEC           | 80                    | 64                      | 109                                                |  |
| JAN/FEB/MAR   | 3             | 0           | 0             | JAN/FEB/MAR           | 60                    | 0                       | 0                                                  |  |
| APR/MAY/JUNE  | 0             | 0           | 0             | APR/MAY/JUNE          | 20                    | 0                       | 0                                                  |  |